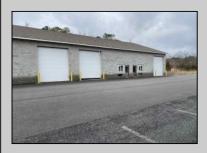

## **COMMENTS**

FERNWOOD COMMERCIAL PARK - BUILDING #3: ONLY 2 UNITS LEFT! Estimated delivery on June 1, 2025. The proposed BUILDING #3 at the FERNWOOD COMMERCIAL PARK. This building will be comprised of (8) individual Commercial Condominium Units of 2,100' each. Unlike the first two buildings that were built in block, this building will be built in steel as its main structure. The passage doors, overhead doors, windows, awnings, gutters, offices, floors, hvac, insulation and exterior trim and stucco facade will mirror the first two buildings. All approvals, utilities, and site work are in place. The current prints from buildings #1 and #2 show the actual building sizes, layouts, etc. and are available for Agents to obtain in the Associated Documents.