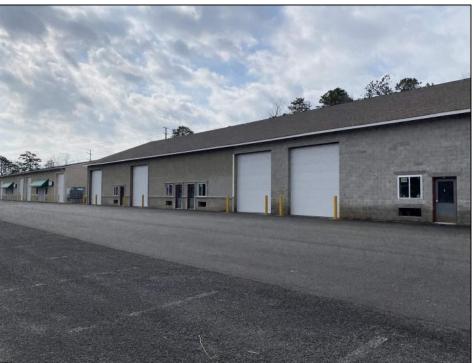

## **COMMENTS**

FERNWOOD COMMERCIAL PARK - BUILDING #3: ONLY 2 UNITS LEFT! Estimated delivery on June 1, 2025. The proposed BUILDING #3 at the FERNWOOD COMMERCIAL PARK. This building will be comprised of (8) individual Commercial Condominium Units of 2,100' each. Unlike the first two buildings that were built in block, this building will be built in steel as its main structure. The passage doors, overhead doors, windows, awnings, gutters, offices, floors, hvac, insulation and exterior trim and stucco facade will mirror the first two buildings. All approvals, utilities, and site work are in place. The current prints from buildings #1 and #2 show the actual building sizes, layouts, etc. and are available for Agents to obtain in the Associated Documents.