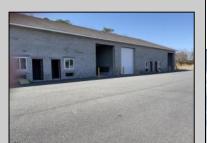

## **COMMENTS**

FERNWOOD COMMERCIAL PARK - BUILDING #3: ONLY 2 UNITS LEFT! Estimated delivery on June 1, 2025. The proposed BUILDING #3 at the FERNWOOD COMMERCIAL PARK. This building will be comprised of (8) individual Commercial Condominium Units of 2,100' each. Unlike the first two buildings that were built in block, this building will be built in steel as its main structure. The passage doors, overhead doors, windows, awnings, gutters, offices, floors, hvac, insulation and exterior trim and stucco facade will mirror the first two buildings. All approvals, utilities, and site work are in place. The current prints from buildings #1 and #2 show the actual building sizes, layouts, etc. and are available for Agents to obtain in the Associated Documents.