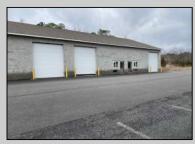

## **COMMENTS**

FERNWOOD COMMERCIAL PARK - BUILDING #3: ONLY 2 UNITS LEFT! Estimated delivery on June 1, 2025. The proposed BUILDING #3 at the FERNWOOD COMMERCIAL PARK. This building will be comprised of (8) individual Commercial Condominium Units of 2,100' each. Unlike the first two buildings that were built in block, this building will be built in steel as its main structure. The passage doors, overhead doors, windows, awnings, gutters, offices, floors, hvac, insulation and exterior trim and stucco facade will mirror the first two buildings. All approvals, utilities, and site work are in place. The current prints from buildings #1 and #2 show the actual building sizes, layouts, etc. and are available for Agents to obtain in the Associated Documents.