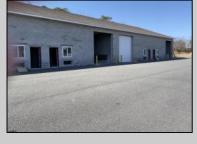

## **COMMENTS**

FERNWOOD COMMERCIAL PARK - BUILDING #3: ONLY 2 UNITS LEFT! Estimated delivery on June 1, 2025. The proposed BUILDING #3 at the FERNWOOD COMMERCIAL PARK. This building will be comprised of (8) individual Commercial Condominium Units of 2,100' each. Unlike the first two buildings that were built in block, this building will be built in steel as its main structure. The passage doors, overhead doors, windows, awnings, gutters, offices, floors, hvac, insulation and exterior trim and stucco facade will mirror the first two buildings. All approvals, utilities, and site work are in place. The current prints from buildings #1 and #2 show the actual building sizes, layouts, etc. and are available for Agents to obtain in the Associated Documents.