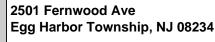

## **COMMENTS**

FERNWOOD COMMERCIAL PARK - BUILDING #3: ONLY 2 UNITS LEFT! Estimated delivery on June 1, 2025. The proposed BUILDING #3 at the FERNWOOD COMMERCIAL PARK. This building will be comprised of (8) individual Commercial Condominium Units of 2,100' each. Unlike the first two buildings that were built in block, this building will be built in steel as its main structure. The passage doors, overhead doors, windows, awnings, gutters, offices, floors, hvac, insulation and exterior trim and stucco facade will mirror the first two buildings. All approvals, utilities, and site work are in place. The current prints from buildings #1 and #2 show the actual building sizes, layouts, etc. and are available for Agents to obtain in the Associated Documents.