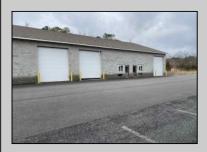

## **COMMENTS**

FERNWOOD COMMERCIAL PARK - BUILDING #3: ONLY 2 UNITS LEFT! Estimated delivery on June 1, 2025. The proposed BUILDING #3 at the FERNWOOD COMMERCIAL PARK. This building will be comprised of (8) individual Commercial Condominium Units of 2,100' each. Unlike the first two buildings that were built in block, this building will be built in steel as its main structure. The passage doors, overhead doors, windows, awnings, gutters, offices, floors, hvac, insulation and exterior trim and stucco facade will mirror the first two buildings. All approvals, utilities, and site work are in place. The current prints from buildings #1 and #2 show the actual building sizes, layouts, etc. and are available for Agents to obtain in the Associated Documents.