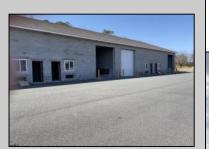

## **COMMENTS**

FERNWOOD COMMERCIAL PARK - BUILDING #3: ONLY 2 UNITS LEFT! Estimated delivery on June 1, 2025. The proposed BUILDING #3 at the FERNWOOD COMMERCIAL PARK. This building will be comprised of (8) individual Commercial Condominium Units of 2,100' each. Unlike the first two buildings that were built in block, this building will be built in steel as its main structure. The passage doors, overhead doors, windows, awnings, gutters, offices, floors, hvac, insulation and exterior trim and stucco facade will mirror the first two buildings. All approvals, utilities, and site work are in place. The current prints from buildings #1 and #2 show the actual building sizes, layouts, etc. and are available for Agents to obtain in the Associated Documents.