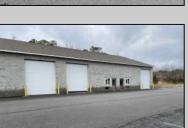

## **COMMENTS**

FERNWOOD COMMERCIAL PARK - BUILDING #3: ONLY 2 UNITS LEFT! Estimated delivery on June 1, 2025. The proposed BUILDING #3 at the FERNWOOD COMMERCIAL PARK. This building will be comprised of (8) individual Commercial Condominium Units of 2,100' each. Unlike the first two buildings that were built in block, this building will be built in steel as its main structure. The passage doors, overhead doors, windows, awnings, gutters, offices, floors, hvac, insulation and exterior trim and stucco facade will mirror the first two buildings. All approvals, utilities, and site work are in place. The current prints from buildings #1 and #2 show the actual building sizes, layouts, etc. and are available for Agents to obtain in the Associated Documents.