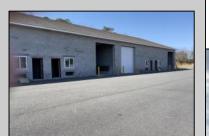

## **COMMENTS**

FERNWOOD COMMERCIAL PARK - BUILDING #3: ONLY 2 UNITS LEFT! Estimated delivery on June 1, 2025. The proposed BUILDING #3 at the FERNWOOD COMMERCIAL PARK. This building will be comprised of (8) individual Commercial Condominium Units of 2,100' each. Unlike the first two buildings that were built in block, this building will be built in steel as its main structure. The passage doors, overhead doors, windows, awnings, gutters, offices, floors, hvac, insulation and exterior trim and stucco facade will mirror the first two buildings. All approvals, utilities, and site work are in place. The current prints from buildings #1 and #2 show the actual building sizes, layouts, etc. and are available for Agents to obtain in the Associated Documents.