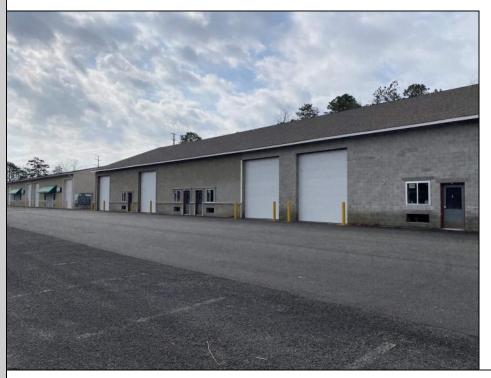

## **COMMENTS**

FERNWOOD COMMERCIAL PARK - BUILDING #3: ONLY 2 UNITS LEFT! Estimated delivery on June 1, 2025. The proposed BUILDING #3 at the FERNWOOD COMMERCIAL PARK. This building will be comprised of (8) individual Commercial Condominium Units of 2,100' each. Unlike the first two buildings that were built in block, this building will be built in steel as its main structure. The passage doors, overhead doors, windows, awnings, gutters, offices, floors, hvac, insulation and exterior trim and stucco facade will mirror the first two buildings. All approvals, utilities, and site work are in place. The current prints from buildings #1 and #2 show the actual building sizes, layouts, etc. and are available for Agents to obtain in the Associated Documents.