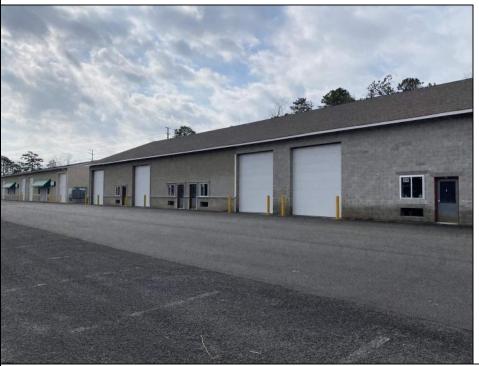

## **COMMENTS**

FERNWOOD COMMERCIAL PARK - BUILDING #3: ONLY 2 UNITS LEFT! Estimated delivery on June 1, 2025. The proposed BUILDING #3 at the FERNWOOD COMMERCIAL PARK. This building will be comprised of (8) individual Commercial Condominium Units of 2,100' each. Unlike the first two buildings that were built in block, this building will be built in steel as its main structure. The passage doors, overhead doors, windows, awnings, gutters, offices, floors, hvac, insulation and exterior trim and stucco facade will mirror the first two buildings. All approvals, utilities, and site work are in place. The current prints from buildings #1 and #2 show the actual building sizes, layouts, etc. and are available for Agents to obtain in the Associated Documents.