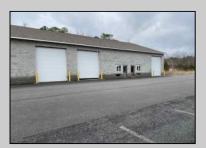

## **COMMENTS**

FERNWOOD COMMERCIAL PARK - BUILDING #3: ONLY 2 UNITS LEFT! Estimated delivery on June 1, 2025. The proposed BUILDING #3 at the FERNWOOD COMMERCIAL PARK. This building will be comprised of (8) individual Commercial Condominium Units of 2,100' each. Unlike the first two buildings that were built in block, this building will be built in steel as its main structure. The passage doors, overhead doors, windows, awnings, gutters, offices, floors, hvac, insulation and exterior trim and stucco facade will mirror the first two buildings. All approvals, utilities, and site work are in place. The current prints from buildings #1 and #2 show the actual building sizes, layouts, etc. and are available for Agents to obtain in the Associated Documents.