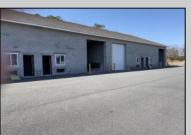

## **COMMENTS**

FERNWOOD COMMERCIAL PARK - BUILDING #3: ONLY 2 UNITS LEFT! Estimated delivery on June 1, 2025. The proposed BUILDING #3 at the FERNWOOD COMMERCIAL PARK. This building will be comprised of (8) individual Commercial Condominium Units of 2,100' each. Unlike the first two buildings that were built in block, this building will be built in steel as its main structure. The passage doors, overhead doors, windows, awnings, gutters, offices, floors, hvac, insulation and exterior trim and stucco facade will mirror the first two buildings. All approvals, utilities, and site work are in place. The current prints from buildings #1 and #2 show the actual building sizes, layouts, etc. and are available for Agents to obtain in the Associated Documents.