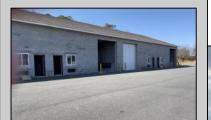

## **COMMENTS**

FERNWOOD COMMERCIAL PARK - BUILDING #3: ONLY 2 UNITS LEFT! Estimated delivery on June 1, 2025. The proposed BUILDING #3 at the FERNWOOD COMMERCIAL PARK. This building will be comprised of (8) individual Commercial Condominium Units of 2,100' each. Unlike the first two buildings that were built in block, this building will be built in steel as its main structure. The passage doors, overhead doors, windows, awnings, gutters, offices, floors, hvac, insulation and exterior trim and stucco facade will mirror the first two buildings. All approvals, utilities, and site work are in place. The current prints from buildings #1 and #2 show the actual building sizes, layouts, etc. and are available for Agents to obtain in the Associated Documents.