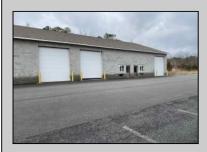

## **COMMENTS**

FERNWOOD COMMERCIAL PARK - BUILDING #3: ONLY 2 UNITS LEFT! Estimated delivery on June 1, 2025. The proposed BUILDING #3 at the FERNWOOD COMMERCIAL PARK. This building will be comprised of (8) individual Commercial Condominium Units of 2,100' each. Unlike the first two buildings that were built in block, this building will be built in steel as its main structure. The passage doors, overhead doors, windows, awnings, gutters, offices, floors, hvac, insulation and exterior trim and stucco facade will mirror the first two buildings. All approvals, utilities, and site work are in place. The current prints from buildings #1 and #2 show the actual building sizes, layouts, etc. and are available for Agents to obtain in the Associated Documents.