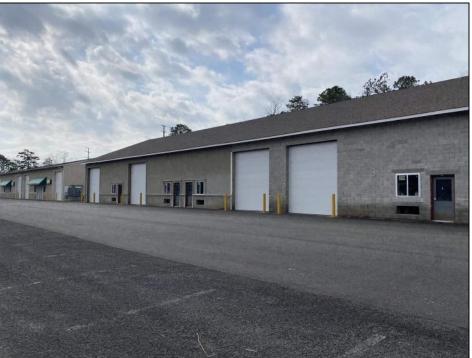

## **COMMENTS**

FERNWOOD COMMERCIAL PARK - BUILDING #3: ONLY 2 UNITS LEFT! Estimated delivery on June 1, 2025. The proposed BUILDING #3 at the FERNWOOD COMMERCIAL PARK. This building will be comprised of (8) individual Commercial Condominium Units of 2,100' each. Unlike the first two buildings that were built in block, this building will be built in steel as its main structure. The passage doors, overhead doors, windows, awnings, gutters, offices, floors, hvac, insulation and exterior trim and stucco facade will mirror the first two buildings. All approvals, utilities, and site work are in place. The current prints from buildings #1 and #2 show the actual building sizes, layouts, etc. and are available for Agents to obtain in the Associated Documents.