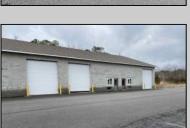

## **COMMENTS**

FERNWOOD COMMERCIAL PARK - BUILDING #3: ONLY 2 UNITS LEFT! Estimated delivery on June 1, 2025. The proposed BUILDING #3 at the FERNWOOD COMMERCIAL PARK. This building will be comprised of (8) individual Commercial Condominium Units of 2,100' each. Unlike the first two buildings that were built in block, this building will be built in steel as its main structure. The passage doors, overhead doors, windows, awnings, gutters, offices, floors, hvac, insulation and exterior trim and stucco facade will mirror the first two buildings. All approvals, utilities, and site work are in place. The current prints from buildings #1 and #2 show the actual building sizes, layouts, etc. and are available for Agents to obtain in the Associated Documents.