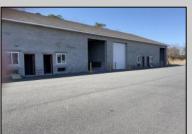

## **COMMENTS**

FERNWOOD COMMERCIAL PARK - BUILDING #3: ONLY 2 UNITS LEFT! Estimated delivery on June 1, 2025. The proposed BUILDING #3 at the FERNWOOD COMMERCIAL PARK. This building will be comprised of (8) individual Commercial Condominium Units of 2,100' each. Unlike the first two buildings that were built in block, this building will be built in steel as its main structure. The passage doors, overhead doors, windows, awnings, gutters, offices, floors, hvac, insulation and exterior trim and stucco facade will mirror the first two buildings. All approvals, utilities, and site work are in place. The current prints from buildings #1 and #2 show the actual building sizes, layouts, etc. and are available for Agents to obtain in the Associated Documents.