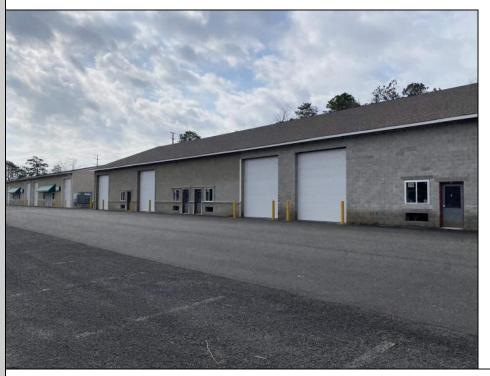

## **COMMENTS**

FERNWOOD COMMERCIAL PARK - BUILDING #3: ONLY 2 UNITS LEFT! Estimated delivery on June 1, 2025. The proposed BUILDING #3 at the FERNWOOD COMMERCIAL PARK. This building will be comprised of (8) individual Commercial Condominium Units of 2,100' each. Unlike the first two buildings that were built in block, this building will be built in steel as its main structure. The passage doors, overhead doors, windows, awnings, gutters, offices, floors, hvac, insulation and exterior trim and stucco facade will mirror the first two buildings. All approvals, utilities, and site work are in place. The current prints from buildings #1 and #2 show the actual building sizes, layouts, etc. and are available for Agents to obtain in the Associated Documents.