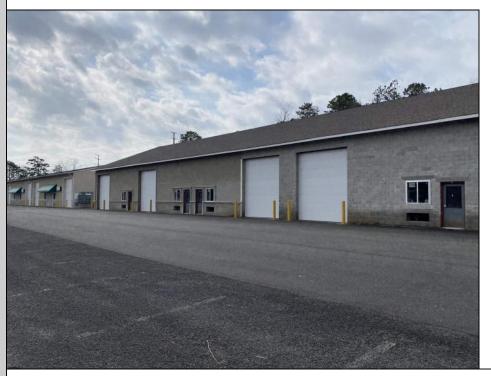

## **COMMENTS**

FERNWOOD COMMERCIAL PARK - BUILDING #3: ONLY 2 UNITS LEFT! Estimated delivery on June 1, 2025. The proposed BUILDING #3 at the FERNWOOD COMMERCIAL PARK. This building will be comprised of (8) individual Commercial Condominium Units of 2,100' each. Unlike the first two buildings that were built in block, this building will be built in steel as its main structure. The passage doors, overhead doors, windows, awnings, gutters, offices, floors, hvac, insulation and exterior trim and stucco facade will mirror the first two buildings. All approvals, utilities, and site work are in place. The current prints from buildings #1 and #2 show the actual building sizes, layouts, etc. and are available for Agents to obtain in the Associated Documents.