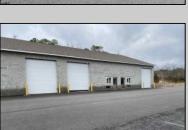

## **COMMENTS**

FERNWOOD COMMERCIAL PARK - BUILDING #3: ONLY 2 UNITS LEFT! Estimated delivery on June 1, 2025. The proposed BUILDING #3 at the FERNWOOD COMMERCIAL PARK. This building will be comprised of (8) individual Commercial Condominium Units of 2,100' each. Unlike the first two buildings that were built in block, this building will be built in steel as its main structure. The passage doors, overhead doors, windows, awnings, gutters, offices, floors, hvac, insulation and exterior trim and stucco facade will mirror the first two buildings. All approvals, utilities, and site work are in place. The current prints from buildings #1 and #2 show the actual building sizes, layouts, etc. and are available for Agents to obtain in the Associated Documents.