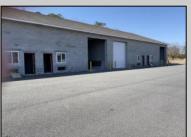

## **COMMENTS**

FERNWOOD COMMERCIAL PARK - BUILDING #3: ONLY 2 UNITS LEFT! Estimated delivery on June 1, 2025. The proposed BUILDING #3 at the FERNWOOD COMMERCIAL PARK. This building will be comprised of (8) individual Commercial Condominium Units of 2,100' each. Unlike the first two buildings that were built in block, this building will be built in steel as its main structure. The passage doors, overhead doors, windows, awnings, gutters, offices, floors, hvac, insulation and exterior trim and stucco facade will mirror the first two buildings. All approvals, utilities, and site work are in place. The current prints from buildings #1 and #2 show the actual building sizes, layouts, etc. and are available for Agents to obtain in the Associated Documents.