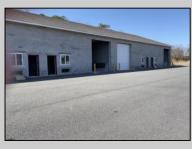

## COMMENTS

FERNWOOD COMMERCIAL PARK - BUILDING #3: ONLY 2 UNITS LEFT! Estimated delivery on June 1, 2025. The proposed BUILDING #3 at the FERNWOOD COMMERCIAL PARK. This building will be comprised of (8) individual Commercial Condominium Units of 2,100' each. Unlike the first two buildings that were built in block, this building will be built in steel as its main structure. The passage doors, overhead doors, windows, awnings, gutters, offices, floors, hvac, insulation and exterior trim and stucco facade will mirror the first two buildings. All approvals, utilities, and site work are in place. The current prints from buildings #1 and #2 show the actual building sizes, layouts, etc. and are available for Agents to obtain in the Associated Documents.