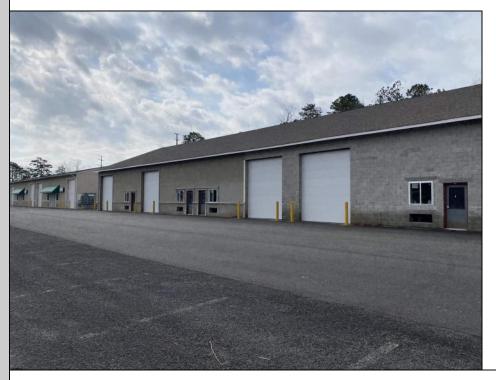

## COMMENTS

FERNWOOD COMMERCIAL PARK - BUILDING #3: ONLY 2 UNITS LEFT! Estimated delivery on June 1, 2025. The proposed BUILDING #3 at the FERNWOOD COMMERCIAL PARK. This building will be comprised of (8) individual Commercial Condominium Units of 2,100' each. Unlike the first two buildings that were built in block, this building will be built in steel as its main structure. The passage doors, overhead doors, windows, awnings, gutters, offices, floors, hvac, insulation and exterior trim and stucco facade will mirror the first two buildings. All approvals, utilities, and site work are in place. The current prints from buildings #1 and #2 show the actual building sizes, layouts, etc. and are available for Agents to obtain in the Associated Documents.