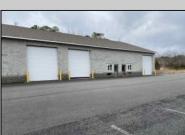

## COMMENTS

FERNWOOD COMMERCIAL PARK - BUILDING #3: ONLY 2 UNITS LEFT! Estimated delivery on June 1, 2025. The proposed BUILDING #3 at the FERNWOOD COMMERCIAL PARK. This building will be comprised of (8) individual Commercial Condominium Units of 2,100' each. Unlike the first two buildings that were built in block, this building will be built in steel as its main structure. The passage doors, overhead doors, windows, awnings, gutters, offices, floors, hvac, insulation and exterior trim and stucco facade will mirror the first two buildings. All approvals, utilities, and site work are in place. The current prints from buildings #1 and #2 show the actual building sizes, layouts, etc. and are available for Agents to obtain in the Associated Documents.