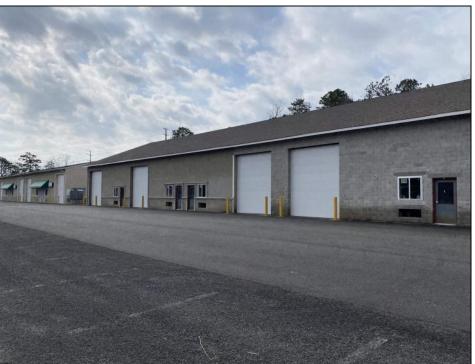

## **COMMENTS**

FERNWOOD COMMERCIAL PARK - BUILDING #3: ONLY 2 UNITS LEFT! Estimated delivery on June 1, 2025. The proposed BUILDING #3 at the FERNWOOD COMMERCIAL PARK. This building will be comprised of (8) individual Commercial Condominium Units of 2,100' each. Unlike the first two buildings that were built in block, this building will be built in steel as its main structure. The passage doors, overhead doors, windows, awnings, gutters, offices, floors, hvac, insulation and exterior trim and stucco facade will mirror the first two buildings. All approvals, utilities, and site work are in place. The current prints from buildings #1 and #2 show the actual building sizes, layouts, etc. and are available for Agents to obtain in the Associated Documents.