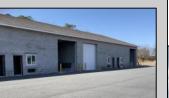

## **COMMENTS**

FERNWOOD COMMERCIAL PARK - BUILDING #3: ONLY 2 UNITS LEFT! Estimated delivery on June 1, 2025. The proposed BUILDING #3 at the FERNWOOD COMMERCIAL PARK. This building will be comprised of (8) individual Commercial Condominium Units of 2,100' each. Unlike the first two buildings that were built in block, this building will be built in steel as its main structure. The passage doors, overhead doors, windows, awnings, gutters, offices, floors, hvac, insulation and exterior trim and stucco facade will mirror the first two buildings. All approvals, utilities, and site work are in place. The current prints from buildings #1 and #2 show the actual building sizes, layouts, etc. and are available for Agents to obtain in the Associated Documents.