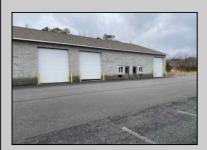

## **COMMENTS**

FERNWOOD COMMERCIAL PARK - BUILDING #3: ONLY 2 UNITS LEFT! Estimated delivery on June 1, 2025. The proposed BUILDING #3 at the FERNWOOD COMMERCIAL PARK. This building will be comprised of (8) individual Commercial Condominium Units of 2,100' each. Unlike the first two buildings that were built in block, this building will be built in steel as its main structure. The passage doors, overhead doors, windows, awnings, gutters, offices, floors, hvac, insulation and exterior trim and stucco facade will mirror the first two buildings. All approvals, utilities, and site work are in place. The current prints from buildings #1 and #2 show the actual building sizes, layouts, etc. and are available for Agents to obtain in the Associated Documents.