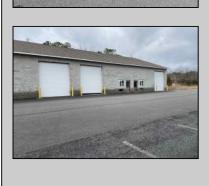

## **COMMENTS**

FERNWOOD COMMERCIAL PARK - BUILDING #3: ONLY 2 UNITS LEFT! Estimated delivery on June 1, 2025. The proposed BUILDING #3 at the FERNWOOD COMMERCIAL PARK. This building will be comprised of (8) individual Commercial Condominium Units of 2,100' each. Unlike the first two buildings that were built in block, this building will be built in steel as its main structure. The passage doors, overhead doors, windows, awnings, gutters, offices, floors, hvac, insulation and exterior trim and stucco facade will mirror the first two buildings. All approvals, utilities, and site work are in place. The current prints from buildings #1 and #2 show the actual building sizes, layouts, etc. and are available for Agents to obtain in the Associated Documents.