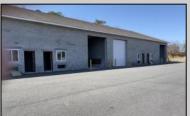

## **COMMENTS**

FERNWOOD COMMERCIAL PARK - BUILDING #3: ONLY 2 UNITS LEFT! Estimated delivery on June 1, 2025. The proposed BUILDING #3 at the FERNWOOD COMMERCIAL PARK. This building will be comprised of (8) individual Commercial Condominium Units of 2,100' each. Unlike the first two buildings that were built in block, this building will be built in steel as its main structure. The passage doors, overhead doors, windows, awnings, gutters, offices, floors, hvac, insulation and exterior trim and stucco facade will mirror the first two buildings. All approvals, utilities, and site work are in place. The current prints from buildings #1 and #2 show the actual building sizes, layouts, etc. and are available for Agents to obtain in the Associated Documents.