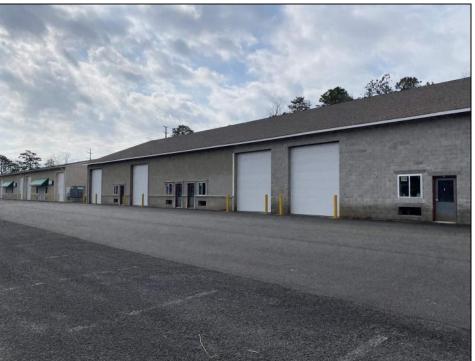

## **COMMENTS**

FERNWOOD COMMERCIAL PARK - BUILDING #3: ONLY 2 UNITS LEFT! Estimated delivery on June 1, 2025. The proposed BUILDING #3 at the FERNWOOD COMMERCIAL PARK. This building will be comprised of (8) individual Commercial Condominium Units of 2,100' each. Unlike the first two buildings that were built in block, this building will be built in steel as its main structure. The passage doors, overhead doors, windows, awnings, gutters, offices, floors, hvac, insulation and exterior trim and stucco facade will mirror the first two buildings. All approvals, utilities, and site work are in place. The current prints from buildings #1 and #2 show the actual building sizes, layouts, etc. and are available for Agents to obtain in the Associated Documents.