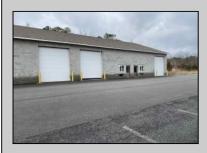

## **COMMENTS**

FERNWOOD COMMERCIAL PARK - BUILDING #3: ONLY 2 UNITS LEFT! Estimated delivery on June 1, 2025. The proposed BUILDING #3 at the FERNWOOD COMMERCIAL PARK. This building will be comprised of (8) individual Commercial Condominium Units of 2,100' each. Unlike the first two buildings that were built in block, this building will be built in steel as its main structure. The passage doors, overhead doors, windows, awnings, gutters, offices, floors, hvac, insulation and exterior trim and stucco facade will mirror the first two buildings. All approvals, utilities, and site work are in place. The current prints from buildings #1 and #2 show the actual building sizes, layouts, etc. and are available for Agents to obtain in the Associated Documents.