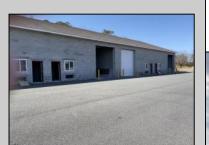

## **COMMENTS**

FERNWOOD COMMERCIAL PARK - BUILDING #3: ONLY 2 UNITS LEFT! Estimated delivery on June 1, 2025. The proposed BUILDING #3 at the FERNWOOD COMMERCIAL PARK. This building will be comprised of (8) individual Commercial Condominium Units of 2,100' each. Unlike the first two buildings that were built in block, this building will be built in steel as its main structure. The passage doors, overhead doors, windows, awnings, gutters, offices, floors, hvac, insulation and exterior trim and stucco facade will mirror the first two buildings. All approvals, utilities, and site work are in place. The current prints from buildings #1 and #2 show the actual building sizes, layouts, etc. and are available for Agents to obtain in the Associated Documents.