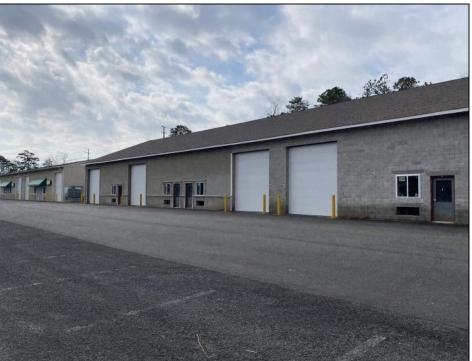

## **COMMENTS**

FERNWOOD COMMERCIAL PARK - BUILDING #3: ONLY 2 UNITS LEFT! Estimated delivery on June 1, 2025. The proposed BUILDING #3 at the FERNWOOD COMMERCIAL PARK. This building will be comprised of (8) individual Commercial Condominium Units of 2,100' each. Unlike the first two buildings that were built in block, this building will be built in steel as its main structure. The passage doors, overhead doors, windows, awnings, gutters, offices, floors, hvac, insulation and exterior trim and stucco facade will mirror the first two buildings. All approvals, utilities, and site work are in place. The current prints from buildings #1 and #2 show the actual building sizes, layouts, etc. and are available for Agents to obtain in the Associated Documents.