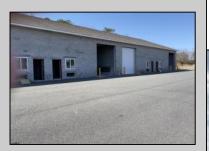

## **COMMENTS**

FERNWOOD COMMERCIAL PARK - BUILDING #3: ONLY 2 UNITS LEFT! Estimated delivery on June 1, 2025. The proposed BUILDING #3 at the FERNWOOD COMMERCIAL PARK. This building will be comprised of (8) individual Commercial Condominium Units of 2,100' each. Unlike the first two buildings that were built in block, this building will be built in steel as its main structure. The passage doors, overhead doors, windows, awnings, gutters, offices, floors, hvac, insulation and exterior trim and stucco facade will mirror the first two buildings. All approvals, utilities, and site work are in place. The current prints from buildings #1 and #2 show the actual building sizes, layouts, etc. and are available for Agents to obtain in the Associated Documents.