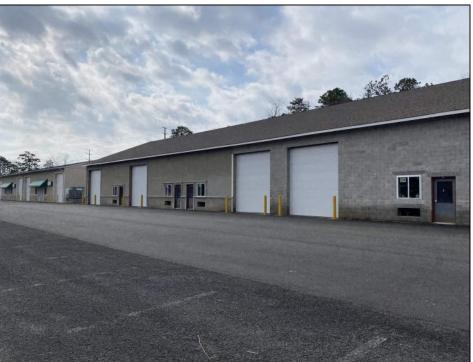

## **COMMENTS**

FERNWOOD COMMERCIAL PARK - BUILDING #3: ONLY 2 UNITS LEFT! Estimated delivery on June 1, 2025. The proposed BUILDING #3 at the FERNWOOD COMMERCIAL PARK. This building will be comprised of (8) individual Commercial Condominium Units of 2,100' each. Unlike the first two buildings that were built in block, this building will be built in steel as its main structure. The passage doors, overhead doors, windows, awnings, gutters, offices, floors, hvac, insulation and exterior trim and stucco facade will mirror the first two buildings. All approvals, utilities, and site work are in place. The current prints from buildings #1 and #2 show the actual building sizes, layouts, etc. and are available for Agents to obtain in the Associated Documents.