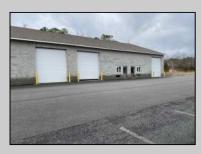

## **COMMENTS**

FERNWOOD COMMERCIAL PARK - BUILDING #3: ONLY 2 UNITS LEFT! Estimated delivery on June 1, 2025. The proposed BUILDING #3 at the FERNWOOD COMMERCIAL PARK. This building will be comprised of (8) individual Commercial Condominium Units of 2,100' each. Unlike the first two buildings that were built in block, this building will be built in steel as its main structure. The passage doors, overhead doors, windows, awnings, gutters, offices, floors, hvac, insulation and exterior trim and stucco facade will mirror the first two buildings. All approvals, utilities, and site work are in place. The current prints from buildings #1 and #2 show the actual building sizes, layouts, etc. and are available for Agents to obtain in the Associated Documents.