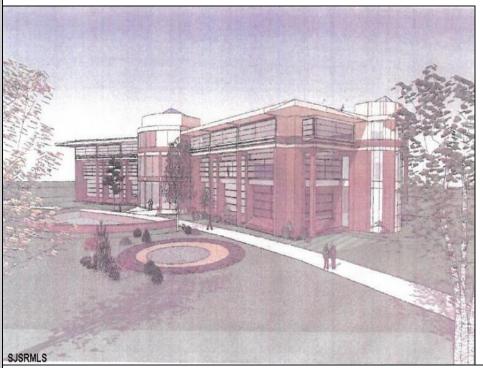

## **COMMENTS**

PRIOR SITE PLAN APPROVAL (new approvals can be done in a reasonable timeframe) FOR 49,500 SQFT MULTI BUILDING OFFICE PARK. Sizes are (3) 3,000 sf; (1) 4,500 sf; (6) 6,000 sqft. Eligible for 20% density bonus if converted to a single building, which could be approx. 66,000 sqft multi-story construction. IDEAL FOR MEDICAL ORPROFESSIONAL OFFICES FOR LEASE OR CONDO/SALES. ALSO A CONPECT PLAN FOR 120 +/- UNITS OF APARTMENTS, POSSIBLE COLLEGE HOUSING, ASSISTEDLIVING, OR OTHER SENSIBLE CHANGES IN USE (SUBJ TO ZONING & REVISED APPROVALS). Well situated near Stockton College, Atlantic Regional Medical Centre and Bacharach Institute for Rehabilitation. Excellent access to Garden State Parkway, Atlantic City Expressway, Atlantic City Airport and Aviation Park.