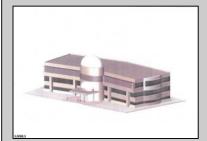

## **COMMENTS**

PRIOR SITE PLAN APPROVAL (new approvals can be done in a reasonable timeframe) FOR 49,500 SQFT MULTI BUILDING OFFICE PARK. Sizes are (3) 3,000 sf; (1) 4,500 sf; (6) 6,000 sqft. Eligible for 20% density bonus if converted to a single building, which could be approx. 66,000 sqft multi-story construction. IDEAL FOR MEDICAL ORPROFESSIONAL OFFICES FOR LEASE OR CONDO/SALES. ALSO A CONPECT PLAN FOR 120 +/- UNITS OF APARTMENTS, POSSIBLE COLLEGE HOUSING, ASSISTEDLIVING, OR OTHER SENSIBLE CHANGES IN USE (SUBJ TO ZONING & REVISED APPROVALS). Well situated near Stockton College, Atlantic Regional Medical Centre and Bacharach Institute for Rehabilitation. Excellent access to Garden State Parkway, Atlantic City Expressway, Atlantic City Airport and Aviation Park.