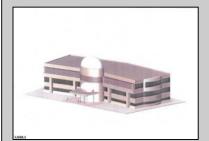

## **COMMENTS**

PRIOR SITE PLAN APPROVAL (new approvals can be done in a reasonable timeframe) FOR 49,500 SQFT MULTI BUILDING OFFICE PARK. Sizes are (3) 3,000 sf; (1) 4,500 sf; (6) 6,000 sqft. Eligible for 20% density bonus if converted to a single building, which could be approx. 66,000 sqft multi-story construction. IDEAL FOR MEDICAL ORPROFESSIONAL OFFICES FOR LEASE OR CONDO/SALES. ALSO A CONPECT PLAN FOR 120 +/- UNITS OF APARTMENTS, POSSIBLE COLLEGE HOUSING, ASSISTEDLIVING, OR OTHER SENSIBLE CHANGES IN USE (SUBJ TO ZONING & REVISED APPROVALS). Well situated near Stockton College, Atlantic Regional Medical Centre and Bacharach Institute for Rehabilitation. Excellent access to Garden State Parkway, Atlantic City Expressway, Atlantic City Airport and Aviation Park.