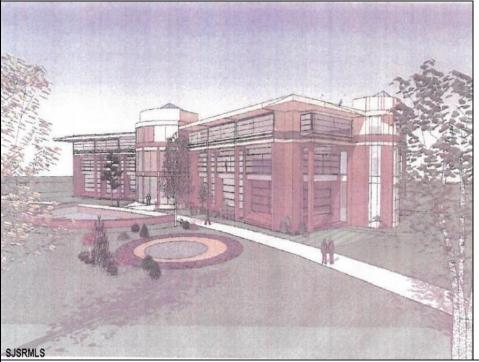

## **COMMENTS**

PRIOR SITE PLAN APPROVAL (new approvals can be done in a reasonable timeframe) FOR 49,500 SQFT MULTI BUILDING OFFICE PARK. Sizes are (3) 3,000 sf; (1) 4,500 sf; (6) 6,000 sqft. Eligible for 20% density bonus if converted to a single building, which could be approx. 66,000 sqft multi-story construction. IDEAL FOR MEDICAL ORPROFESSIONAL OFFICES FOR LEASE OR CONDO/SALES. ALSO A CONPECT PLAN FOR 120 +/- UNITS OF APARTMENTS, POSSIBLE COLLEGE HOUSING, ASSISTEDLIVING, OR OTHER SENSIBLE CHANGES IN USE (SUBJ TO ZONING & REVISED APPROVALS). Well situated near Stockton College, Atlantic Regional Medical Centre and Bacharach Institute for Rehabilitation. Excellent access to Garden State Parkway, Atlantic City Expressway, Atlantic City Airport and Aviation Park.