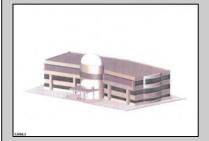

## **COMMENTS**

PRIOR SITE PLAN APPROVAL (new approvals can be done in a reasonable timeframe) FOR 49,500 SQFT MULTI BUILDING OFFICE PARK. Sizes are (3) 3,000 sf; (1) 4,500 sf; (6) 6,000 sqft. Eligible for 20% density bonus if converted to a single building, which could be approx. 66,000 sqft multi-story construction. IDEAL FOR MEDICAL ORPROFESSIONAL OFFICES FOR LEASE OR CONDO/SALES. ALSO A CONPECT PLAN FOR 120 +/- UNITS OF APARTMENTS, POSSIBLE COLLEGE HOUSING, ASSISTEDLIVING, OR OTHER SENSIBLE CHANGES IN USE (SUBJ TO ZONING & REVISED APPROVALS). Well situated near Stockton College, Atlantic Regional Medical Centre and Bacharach Institute for Rehabilitation. Excellent access to Garden State Parkway, Atlantic City Expressway, Atlantic City Airport and Aviation Park.