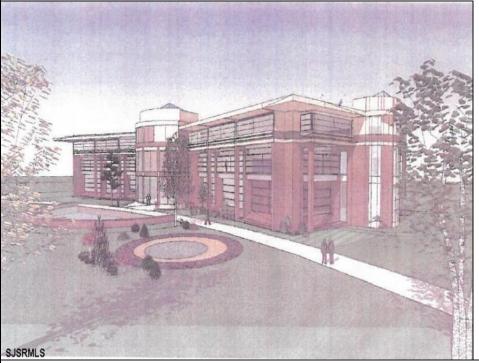

## **COMMENTS**

PRIOR SITE PLAN APPROVAL (new approvals can be done in a reasonable timeframe) FOR 49,500 SQFT MULTI BUILDING OFFICE PARK. Sizes are (3) 3,000 sf; (1) 4,500 sf; (6) 6,000 sqft. Eligible for 20% density bonus if converted to a single building, which could be approx. 66,000 sqft multi-story construction. IDEAL FOR MEDICAL ORPROFESSIONAL OFFICES FOR LEASE OR CONDO/SALES. ALSO A CONPECT PLAN FOR 120 +/- UNITS OF APARTMENTS, POSSIBLE COLLEGE HOUSING, ASSISTEDLIVING, OR OTHER SENSIBLE CHANGES IN USE (SUBJ TO ZONING & REVISED APPROVALS). Well situated near Stockton College, Atlantic Regional Medical Centre and Bacharach Institute for Rehabilitation. Excellent access to Garden State Parkway, Atlantic City Expressway, Atlantic City Airport and Aviation Park.