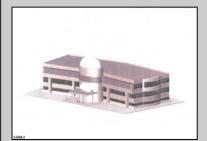

## **COMMENTS**

PRIOR SITE PLAN APPROVAL (new approvals can be done in a reasonable timeframe) FOR 49,500 SQFT MULTI BUILDING OFFICE PARK. Sizes are (3) 3,000 sf; (1) 4,500 sf; (6) 6,000 sqft. Eligible for 20% density bonus if converted to a single building, which could be approx. 66,000 sqft multi-story construction. IDEAL FOR MEDICAL ORPROFESSIONAL OFFICES FOR LEASE OR CONDO/SALES. ALSO A CONPECT PLAN FOR 120 +/- UNITS OF APARTMENTS, POSSIBLE COLLEGE HOUSING, ASSISTEDLIVING, OR OTHER SENSIBLE CHANGES IN USE (SUBJ TO ZONING & REVISED APPROVALS). Well situated near Stockton College, Atlantic Regional Medical Centre and Bacharach Institute for Rehabilitation. Excellent access to Garden State Parkway, Atlantic City Expressway, Atlantic City Airport and Aviation Park.