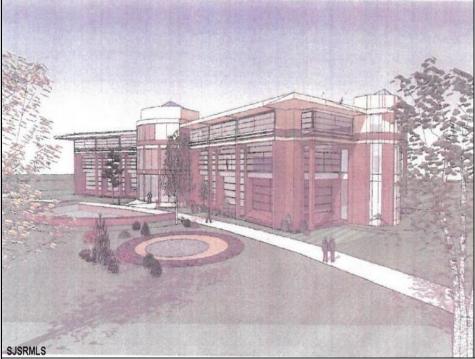

## **COMMENTS**

PRIOR SITE PLAN APPROVAL (new approvals can be done in a reasonable timeframe) FOR 49,500 SQFT MULTI BUILDING OFFICE PARK. Sizes are (3) 3,000 sf; (1) 4,500 sf; (6) 6,000 sqft. Eligible for 20% density bonus if converted to a single building, which could be approx. 66,000 sqft multi-story construction. IDEAL FOR MEDICAL ORPROFESSIONAL OFFICES FOR LEASE OR CONDO/SALES. ALSO A CONPECT PLAN FOR 120 +/- UNITS OF APARTMENTS, POSSIBLE COLLEGE HOUSING, ASSISTEDLIVING, OR OTHER SENSIBLE CHANGES IN USE (SUBJ TO ZONING & REVISED APPROVALS). Well situated near Stockton College, Atlantic Regional Medical Centre and Bacharach Institute for Rehabilitation. Excellent access to Garden State Parkway, Atlantic City Expressway, Atlantic City Airport and Aviation Park.