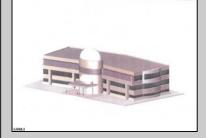

## COMMENTS

PRIOR SITE PLAN APPROVAL (new approvals can be done in a reasonable timeframe) FOR 49,500 SQFT MULTI BUILDING OFFICE PARK. Sizes are (3) 3,000 sf; (1) 4,500 sf; (6) 6,000 sqft. Eligible for 20% density bonus if converted to a single building, which could be approx. 66,000 sqft multi-story construction. IDEAL FOR MEDICAL ORPROFESSIONAL OFFICES FOR LEASE OR CONDO/SALES. ALSO A CONPECT PLAN FOR 120 +/- UNITS OF APARTMENTS, POSSIBLE COLLEGE HOUSING, ASSISTEDLIVING, OR OTHER SENSIBLE CHANGES IN USE (SUBJ TO ZONING & REVISED APPROVALS). Well situated near Stockton College, Atlantic Regional Medical Centre and Bacharach Institute for Rehabilitation. Excellent access to Garden State Parkway, Atlantic City Expressway, Atlantic City Airport and Aviation Park.