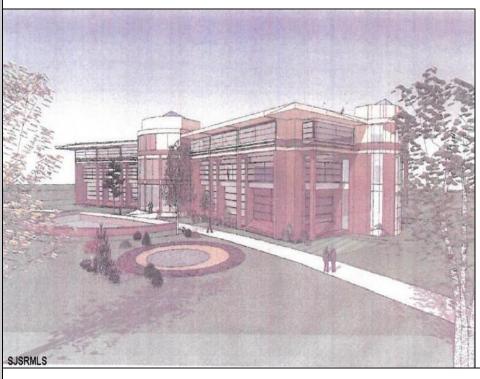

## COMMENTS

PRIOR SITE PLAN APPROVAL (new approvals can be done in a reasonable timeframe) FOR 49,500 SQFT MULTI BUILDING OFFICE PARK. Sizes are (3) 3,000 sf; (1) 4,500 sf; (6) 6,000 sqft. Eligible for 20% density bonus if converted to a single building, which could be approx. 66,000 sqft multi-story construction. IDEAL FOR MEDICAL ORPROFESSIONAL OFFICES FOR LEASE OR CONDO/SALES. ALSO A CONPECT PLAN FOR 120 +/- UNITS OF APARTMENTS, POSSIBLE COLLEGE HOUSING, ASSISTEDLIVING, OR OTHER SENSIBLE CHANGES IN USE (SUBJ TO ZONING & REVISED APPROVALS). Well situated near Stockton College, Atlantic Regional Medical Centre and Bacharach Institute for Rehabilitation. Excellent access to Garden State Parkway, Atlantic City Expressway, Atlantic City Airport and Aviation Park.