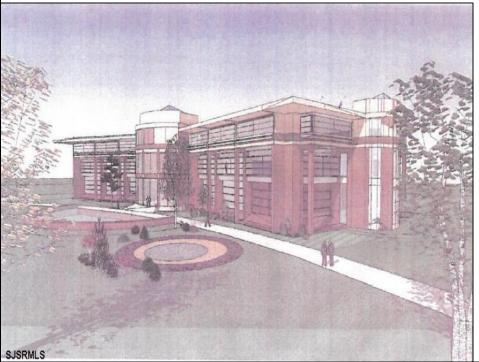

## **COMMENTS**

PRIOR SITE PLAN APPROVAL (new approvals can be done in a reasonable timeframe) FOR 49,500 SQFT MULTI BUILDING OFFICE PARK. Sizes are (3) 3,000 sf; (1) 4,500 sf; (6) 6,000 sqft. Eligible for 20% density bonus if converted to a single building, which could be approx. 66,000 sqft multi-story construction. IDEAL FOR MEDICAL ORPROFESSIONAL OFFICES FOR LEASE OR CONDO/SALES. ALSO A CONPECT PLAN FOR 120 +/- UNITS OF APARTMENTS, POSSIBLE COLLEGE HOUSING, ASSISTEDLIVING, OR OTHER SENSIBLE CHANGES IN USE (SUBJ TO ZONING & REVISED APPROVALS). Well situated near Stockton College, Atlantic Regional Medical Centre and Bacharach Institute for Rehabilitation. Excellent access to Garden State Parkway, Atlantic City Expressway, Atlantic City Airport and Aviation Park.