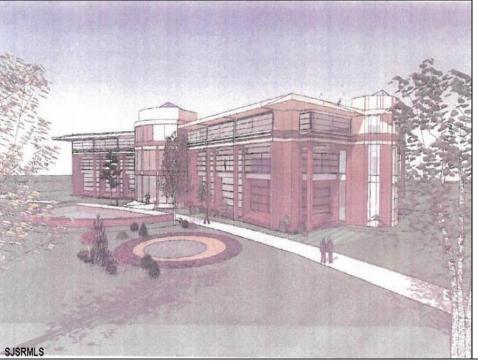

## **COMMENTS**

PRIOR SITE PLAN APPROVAL (new approvals can be done in a reasonable timeframe) FOR 49,500 SQFT MULTI BUILDING OFFICE PARK. Sizes are (3) 3,000 sf; (1) 4,500 sf; (6) 6,000 sqft. Eligible for 20% density bonus if converted to a single building, which could be approx. 66,000 sqft multi-story construction. IDEAL FOR MEDICAL ORPROFESSIONAL OFFICES FOR LEASE OR CONDO/SALES. ALSO A CONPECT PLAN FOR 120 +/- UNITS OF APARTMENTS, POSSIBLE COLLEGE HOUSING, ASSISTEDLIVING, OR OTHER SENSIBLE CHANGES IN USE (SUBJ TO ZONING & REVISED APPROVALS). Well situated near Stockton College, Atlantic Regional Medical Centre and Bacharach Institute for Rehabilitation. Excellent access to Garden State Parkway, Atlantic City Expressway, Atlantic City Airport and Aviation Park.