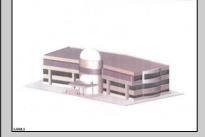

## COMMENTS

PRIOR SITE PLAN APPROVAL (new approvals can be done in a reasonable timeframe) FOR 49,500 SQFT MULTI BUILDING OFFICE PARK. Sizes are (3) 3,000 sf; (1) 4,500 sf; (6) 6,000 sqft. Eligible for 20% density bonus if converted to a single building, which could be approx. 66,000 sqft multi-story construction. IDEAL FOR MEDICAL ORPROFESSIONAL OFFICES FOR LEASE OR CONDO/SALES. ALSO A CONPECT PLAN FOR 120 +/- UNITS OF APARTMENTS, POSSIBLE COLLEGE HOUSING, ASSISTEDLIVING, OR OTHER SENSIBLE CHANGES IN USE (SUBJ TO ZONING & REVISED APPROVALS). Well situated near Stockton College, Atlantic Regional Medical Centre and Bacharach Institute for Rehabilitation. Excellent access to Garden State Parkway, Atlantic City Expressway, Atlantic City Airport and Aviation Park.