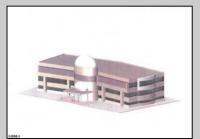

## **COMMENTS**

PRIOR SITE PLAN APPROVAL (new approvals can be done in a reasonable timeframe) FOR 49,500 SQFT MULTI BUILDING OFFICE PARK. Sizes are (3) 3,000 sf; (1) 4,500 sf; (6) 6,000 sqft. Eligible for 20% density bonus if converted to a single building, which could be approx. 66,000 sqft multi-story construction. IDEAL FOR MEDICAL ORPROFESSIONAL OFFICES FOR LEASE OR CONDO/SALES. ALSO A CONPECT PLAN FOR 120 +/- UNITS OF APARTMENTS, POSSIBLE COLLEGE HOUSING, ASSISTEDLIVING, OR OTHER SENSIBLE CHANGES IN USE (SUBJ TO ZONING & REVISED APPROVALS). Well situated near Stockton College, Atlantic Regional Medical Centre and Bacharach Institute for Rehabilitation. Excellent access to Garden State Parkway, Atlantic City Expressway, Atlantic City Airport and Aviation Park.