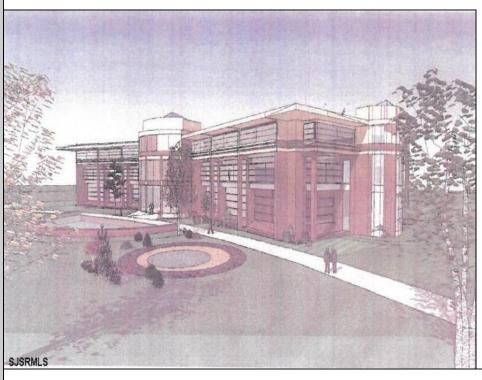

## COMMENTS

PRIOR SITE PLAN APPROVAL (new approvals can be done in a reasonable timeframe) FOR 49,500 SQFT MULTI BUILDING OFFICE PARK. Sizes are (3) 3,000 sf; (1) 4,500 sf; (6) 6,000 sqft. Eligible for 20% density bonus if converted to a single building, which could be approx. 66,000 sqft multi-story construction. IDEAL FOR MEDICAL ORPROFESSIONAL OFFICES FOR LEASE OR CONDO/SALES. ALSO A CONPECT PLAN FOR 120 +/- UNITS OF APARTMENTS, POSSIBLE COLLEGE HOUSING, ASSISTEDLIVING, OR OTHER SENSIBLE CHANGES IN USE (SUBJ TO ZONING & REVISED APPROVALS). Well situated near Stockton College, Atlantic Regional Medical Centre and Bacharach Institute for Rehabilitation. Excellent access to Garden State Parkway, Atlantic City Expressway, Atlantic City Airport and Aviation Park.