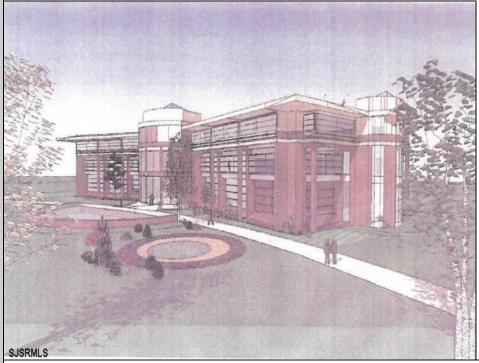

## **COMMENTS**

PRIOR SITE PLAN APPROVAL (new approvals can be done in a reasonable timeframe) FOR 49,500 SQFT MULTI BUILDING OFFICE PARK. Sizes are (3) 3,000 sf; (1) 4,500 sf; (6) 6,000 sqft. Eligible for 20% density bonus if converted to a single building, which could be approx. 66,000 sqft multi-story construction. IDEAL FOR MEDICAL ORPROFESSIONAL OFFICES FOR LEASE OR CONDO/SALES. ALSO A CONPECT PLAN FOR 120 +/- UNITS OF APARTMENTS, POSSIBLE COLLEGE HOUSING, ASSISTEDLIVING, OR OTHER SENSIBLE CHANGES IN USE (SUBJ TO ZONING & REVISED APPROVALS). Well situated near Stockton College, Atlantic Regional Medical Centre and Bacharach Institute for Rehabilitation. Excellent access to Garden State Parkway, Atlantic City Expressway, Atlantic City Airport and Aviation Park.