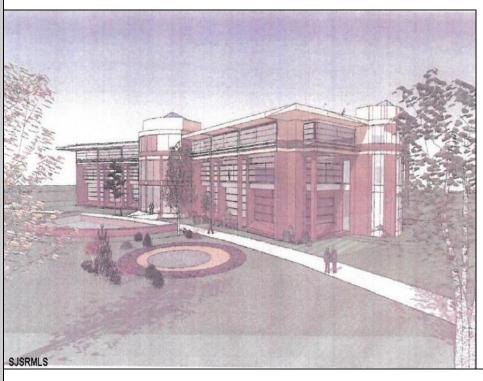

## COMMENTS

PRIOR SITE PLAN APPROVAL (new approvals can be done in a reasonable timeframe) FOR 49,500 SQFT MULTI BUILDING OFFICE PARK. Sizes are (3) 3,000 sf; (1) 4,500 sf; (6) 6,000 sqft. Eligible for 20% density bonus if converted to a single building, which could be approx. 66,000 sqft multi-story construction. IDEAL FOR MEDICAL ORPROFESSIONAL OFFICES FOR LEASE OR CONDO/SALES. ALSO A CONPECT PLAN FOR 120 +/- UNITS OF APARTMENTS, POSSIBLE COLLEGE HOUSING, ASSISTEDLIVING, OR OTHER SENSIBLE CHANGES IN USE (SUBJ TO ZONING & REVISED APPROVALS). Well situated near Stockton College, Atlantic Regional Medical Centre and Bacharach Institute for Rehabilitation. Excellent access to Garden State Parkway, Atlantic City Expressway, Atlantic City Airport and Aviation Park.