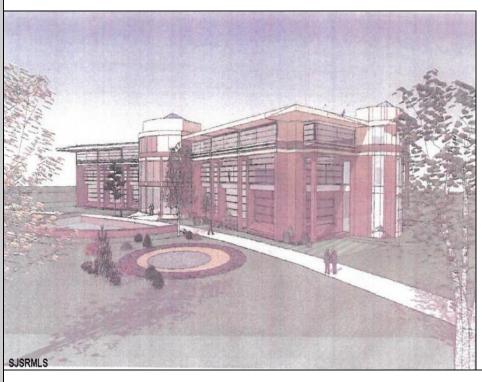

## COMMENTS

PRIOR SITE PLAN APPROVAL (new approvals can be done in a reasonable timeframe) FOR 49,500 SQFT MULTI BUILDING OFFICE PARK. Sizes are (3) 3,000 sf; (1) 4,500 sf; (6) 6,000 sqft. Eligible for 20% density bonus if converted to a single building, which could be approx. 66,000 sqft multi-story construction. IDEAL FOR MEDICAL ORPROFESSIONAL OFFICES FOR LEASE OR CONDO/SALES. ALSO A CONPECT PLAN FOR 120 +/- UNITS OF APARTMENTS, POSSIBLE COLLEGE HOUSING, ASSISTEDLIVING, OR OTHER SENSIBLE CHANGES IN USE (SUBJ TO ZONING & REVISED APPROVALS). Well situated near Stockton College, Atlantic Regional Medical Centre and Bacharach Institute for Rehabilitation. Excellent access to Garden State Parkway, Atlantic City Expressway, Atlantic City Airport and Aviation Park.