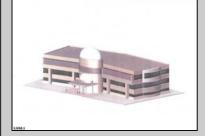

## COMMENTS

PRIOR SITE PLAN APPROVAL (new approvals can be done in a reasonable timeframe) FOR 49,500 SQFT MULTI BUILDING OFFICE PARK. Sizes are (3) 3,000 sf; (1) 4,500 sf; (6) 6,000 sqft. Eligible for 20% density bonus if converted to a single building, which could be approx. 66,000 sqft multi-story construction. IDEAL FOR MEDICAL ORPROFESSIONAL OFFICES FOR LEASE OR CONDO/SALES. ALSO A CONPECT PLAN FOR 120 +/- UNITS OF APARTMENTS, POSSIBLE COLLEGE HOUSING, ASSISTEDLIVING, OR OTHER SENSIBLE CHANGES IN USE (SUBJ TO ZONING & REVISED APPROVALS). Well situated near Stockton College, Atlantic Regional Medical Centre and Bacharach Institute for Rehabilitation. Excellent access to Garden State Parkway, Atlantic City Expressway, Atlantic City Airport and Aviation Park.