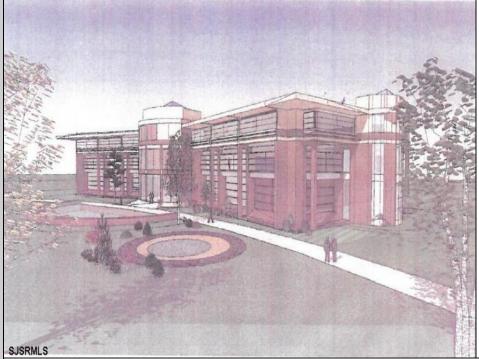

## **COMMENTS**

PRIOR SITE PLAN APPROVAL (new approvals can be done in a reasonable timeframe) FOR 49,500 SQFT MULTI BUILDING OFFICE PARK. Sizes are (3) 3,000 sf; (1) 4,500 sf; (6) 6,000 sqft. Eligible for 20% density bonus if converted to a single building, which could be approx. 66,000 sqft multi-story construction. IDEAL FOR MEDICAL ORPROFESSIONAL OFFICES FOR LEASE OR CONDO/SALES. ALSO A CONPECT PLAN FOR 120 +/- UNITS OF APARTMENTS, POSSIBLE COLLEGE HOUSING, ASSISTEDLIVING, OR OTHER SENSIBLE CHANGES IN USE (SUBJ TO ZONING & REVISED APPROVALS). Well situated near Stockton College, Atlantic Regional Medical Centre and Bacharach Institute for Rehabilitation. Excellent access to Garden State Parkway, Atlantic City Expressway, Atlantic City Airport and Aviation Park.