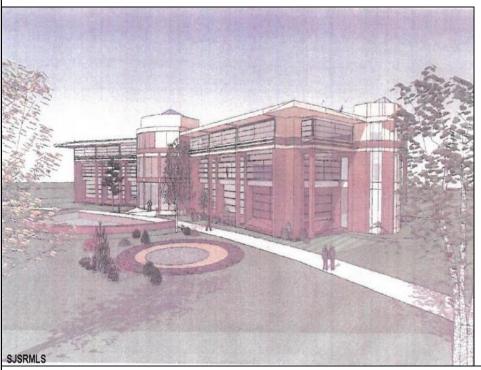

## **COMMENTS**

PRIOR SITE PLAN APPROVAL (new approvals can be done in a reasonable timeframe) FOR 49,500 SQFT MULTI BUILDING OFFICE PARK. Sizes are (3) 3,000 sf; (1) 4,500 sf; (6) 6,000 sqft. Eligible for 20% density bonus if converted to a single building, which could be approx. 66,000 sqft multi-story construction. IDEAL FOR MEDICAL ORPROFESSIONAL OFFICES FOR LEASE OR CONDO/SALES. ALSO A CONPECT PLAN FOR 120 +/- UNITS OF APARTMENTS, POSSIBLE COLLEGE HOUSING, ASSISTEDLIVING, OR OTHER SENSIBLE CHANGES IN USE (SUBJ TO ZONING & REVISED APPROVALS). Well situated near Stockton College, Atlantic Regional Medical Centre and Bacharach Institute for Rehabilitation. Excellent access to Garden State Parkway, Atlantic City Expressway, Atlantic City Airport and Aviation Park.