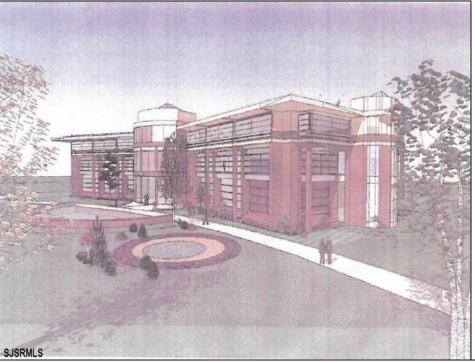

## **COMMENTS**

PRIOR SITE PLAN APPROVAL (new approvals can be done in a reasonable timeframe) FOR 49,500 SQFT MULTI BUILDING OFFICE PARK. Sizes are (3) 3,000 sf; (1) 4,500 sf; (6) 6,000 sqft. Eligible for 20% density bonus if converted to a single building, which could be approx. 66,000 sqft multi-story construction. IDEAL FOR MEDICAL ORPROFESSIONAL OFFICES FOR LEASE OR CONDO/SALES. ALSO A CONPECT PLAN FOR 120 +/- UNITS OF APARTMENTS, POSSIBLE COLLEGE HOUSING, ASSISTEDLIVING, OR OTHER SENSIBLE CHANGES IN USE (SUBJ TO ZONING & REVISED APPROVALS). Well situated near Stockton College, Atlantic Regional Medical Centre and Bacharach Institute for Rehabilitation. Excellent access to Garden State Parkway, Atlantic City Expressway, Atlantic City Airport and Aviation Park.