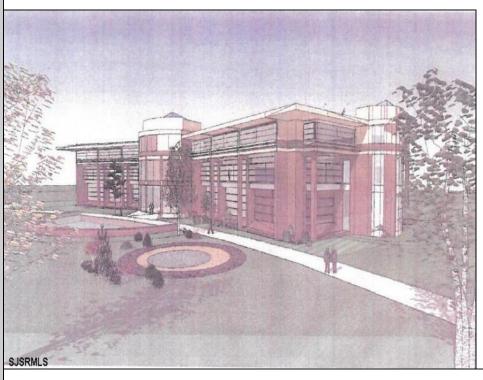

## COMMENTS

PRIOR SITE PLAN APPROVAL (new approvals can be done in a reasonable timeframe) FOR 49,500 SQFT MULTI BUILDING OFFICE PARK. Sizes are (3) 3,000 sf; (1) 4,500 sf; (6) 6,000 sqft. Eligible for 20% density bonus if converted to a single building, which could be approx. 66,000 sqft multi-story construction. IDEAL FOR MEDICAL ORPROFESSIONAL OFFICES FOR LEASE OR CONDO/SALES. ALSO A CONPECT PLAN FOR 120 +/- UNITS OF APARTMENTS, POSSIBLE COLLEGE HOUSING, ASSISTEDLIVING, OR OTHER SENSIBLE CHANGES IN USE (SUBJ TO ZONING & REVISED APPROVALS). Well situated near Stockton College, Atlantic Regional Medical Centre and Bacharach Institute for Rehabilitation. Excellent access to Garden State Parkway, Atlantic City Expressway, Atlantic City Airport and Aviation Park.