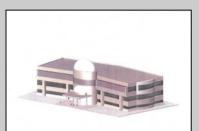

## **COMMENTS**

PRIOR SITE PLAN APPROVAL (new approvals can be done in a reasonable timeframe) FOR 49,500 SQFT MULTI BUILDING OFFICE PARK. Sizes are (3) 3,000 sf; (1) 4,500 sf; (6) 6,000 sqft. Eligible for 20% density bonus if converted to a single building, which could be approx. 66,000 sqft multi-story construction. IDEAL FOR MEDICAL ORPROFESSIONAL OFFICES FOR LEASE OR CONDO/SALES. ALSO A CONPECT PLAN FOR 120 +/- UNITS OF APARTMENTS, POSSIBLE COLLEGE HOUSING, ASSISTEDLIVING, OR OTHER SENSIBLE CHANGES IN USE (SUBJ TO ZONING & REVISED APPROVALS). Well situated near Stockton College, Atlantic Regional Medical Centre and Bacharach Institute for Rehabilitation. Excellent access to Garden State Parkway, Atlantic City Expressway, Atlantic City Airport and Aviation Park.