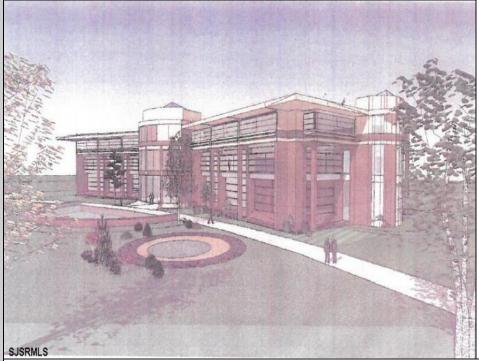

## **COMMENTS**

PRIOR SITE PLAN APPROVAL (new approvals can be done in a reasonable timeframe) FOR 49,500 SQFT MULTI BUILDING OFFICE PARK. Sizes are (3) 3,000 sf; (1) 4,500 sf; (6) 6,000 sqft. Eligible for 20% density bonus if converted to a single building, which could be approx. 66,000 sqft multi-story construction. IDEAL FOR MEDICAL ORPROFESSIONAL OFFICES FOR LEASE OR CONDO/SALES. ALSO A CONPECT PLAN FOR 120 +/- UNITS OF APARTMENTS, POSSIBLE COLLEGE HOUSING, ASSISTEDLIVING, OR OTHER SENSIBLE CHANGES IN USE (SUBJ TO ZONING & REVISED APPROVALS). Well situated near Stockton College, Atlantic Regional Medical Centre and Bacharach Institute for Rehabilitation. Excellent access to Garden State Parkway, Atlantic City Expressway, Atlantic City Airport and Aviation Park.