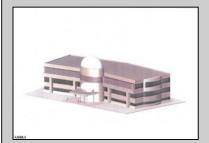

## **COMMENTS**

PRIOR SITE PLAN APPROVAL (new approvals can be done in a reasonable timeframe) FOR 49,500 SQFT MULTI BUILDING OFFICE PARK. Sizes are (3) 3,000 sf; (1) 4,500 sf; (6) 6,000 sqft. Eligible for 20% density bonus if converted to a single building, which could be approx. 66,000 sqft multi-story construction. IDEAL FOR MEDICAL ORPROFESSIONAL OFFICES FOR LEASE OR CONDO/SALES. ALSO A CONPECT PLAN FOR 120 +/- UNITS OF APARTMENTS, POSSIBLE COLLEGE HOUSING, ASSISTEDLIVING, OR OTHER SENSIBLE CHANGES IN USE (SUBJ TO ZONING & REVISED APPROVALS). Well situated near Stockton College, Atlantic Regional Medical Centre and Bacharach Institute for Rehabilitation. Excellent access to Garden State Parkway, Atlantic City Expressway, Atlantic City Airport and Aviation Park.