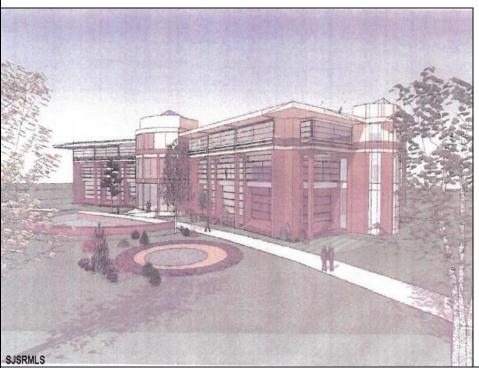

## **COMMENTS**

PRIOR SITE PLAN APPROVAL (new approvals can be done in a reasonable timeframe) FOR 49,500 SQFT MULTI BUILDING OFFICE PARK. Sizes are (3) 3,000 sf; (1) 4,500 sf; (6) 6,000 sqft. Eligible for 20% density bonus if converted to a single building, which could be approx. 66,000 sqft multi-story construction. IDEAL FOR MEDICAL ORPROFESSIONAL OFFICES FOR LEASE OR CONDO/SALES. ALSO A CONPECT PLAN FOR 120 +/- UNITS OF APARTMENTS, POSSIBLE COLLEGE HOUSING, ASSISTEDLIVING, OR OTHER SENSIBLE CHANGES IN USE (SUBJ TO ZONING & REVISED APPROVALS). Well situated near Stockton College, Atlantic Regional Medical Centre and Bacharach Institute for Rehabilitation. Excellent access to Garden State Parkway, Atlantic City Expressway, Atlantic City Airport and Aviation Park.