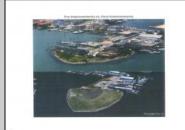

## COMMENTS

The PREMIER WATERFRONT LOCATION on the entire EAST COAST. These properties are direct waterfront with 300' bulkheads overlooking Gardener's Basin, Golden Nugget Marina-Casino, and direct access to Atlantic Ocean via one of the best deep-water inlets on the coast. Multiple properties being offered in this package price with adjacent properties available to complete assemblage that would provide an additional 900' of direct bulkheaded waterfront property. Previously zoned marine commercial now R-3 (Residential) ready for multiple uses. Seller will also consider long term ground lease proposals to credit tenant.