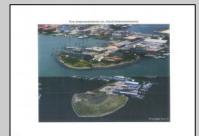

## **COMMENTS**

The PREMIER WATERFRONT LOCATION on the entire EAST COAST. These properties are direct waterfront with 300' bulkheads overlooking Gardener's Basin, Golden Nugget Marina-Casino, and direct access to Atlantic Ocean via one of the best deep-water inlets on the coast. Multiple properties being offered in this package price with adjacent properties available to complete assemblage that would provide an additional 900' of direct bulkheaded waterfront property. Previously zoned marine commercial now R-3 (Residential) ready for multiple uses. Seller will also consider long term ground lease proposals to credit tenant.