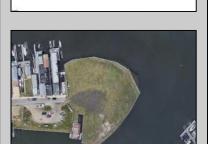

## **COMMENTS**

The PREMIER WATERFRONT LOCATION on the entire EAST COAST. These properties are direct waterfront with 300' bulkheads overlooking Gardener's Basin, Golden Nugget Marina-Casino, and direct access to Atlantic Ocean via one of the best deep-water inlets on the coast. Multiple properties being offered in this package price with adjacent properties available to complete assemblage that would provide an additional 900' of direct bulkheaded waterfront property. Previously zoned marine commercial now R-3 (Residential) ready for multiple uses. Seller will also consider long term ground lease proposals to credit tenant.