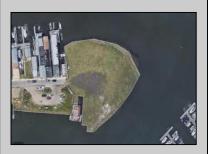

## **COMMENTS**

The PREMIER WATERFRONT LOCATION on the entire EAST COAST. These properties are direct waterfront with 300' bulkheads overlooking Gardener's Basin, Golden Nugget Marina-Casino, and direct access to Atlantic Ocean via one of the best deep-water inlets on the coast. Multiple properties being offered in this package price with adjacent properties available to complete assemblage that would provide an additional 900' of direct bulkheaded waterfront property. Previously zoned marine commercial now R-3 (Residential) ready for multiple uses. Seller will also consider long term ground lease proposals to credit tenant.