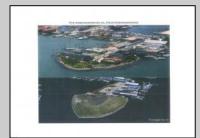

## **COMMENTS**

The PREMIER WATERFRONT LOCATION on the entire EAST COAST. These properties are direct waterfront with 300' bulkheads overlooking Gardener's Basin, Golden Nugget Marina-Casino, and direct access to Atlantic Ocean via one of the best deep-water inlets on the coast. Multiple properties being offered in this package price with adjacent properties available to complete assemblage that would provide an additional 900' of direct bulkheaded waterfront property. Previously zoned marine commercial now R-3 (Residential) ready for multiple uses. Seller will also consider long term ground lease proposals to credit tenant.