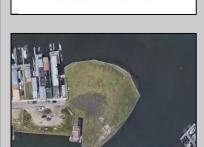

## **COMMENTS**

The PREMIER WATERFRONT LOCATION on the entire EAST COAST. These properties are direct waterfront with 300' bulkheads overlooking Gardener's Basin, Golden Nugget Marina-Casino, and direct access to Atlantic Ocean via one of the best deep-water inlets on the coast. Multiple properties being offered in this package price with adjacent properties available to complete assemblage that would provide an additional 900' of direct bulkheaded waterfront property. Previously zoned marine commercial now R-3 (Residential) ready for multiple uses. Seller will also consider long term ground lease proposals to credit tenant.