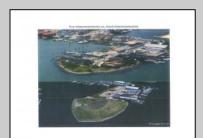

## **COMMENTS**

The PREMIER WATERFRONT LOCATION on the entire EAST COAST. These properties are direct waterfront with 300' bulkheads overlooking Gardener's Basin, Golden Nugget Marina-Casino, and direct access to Atlantic Ocean via one of the best deep-water inlets on the coast. Multiple properties being offered in this package price with adjacent properties available to complete assemblage that would provide an additional 900' of direct bulkheaded waterfront property. Previously zoned marine commercial now R-3 (Residential) ready for multiple uses. Seller will also consider long term ground lease proposals to credit tenant.