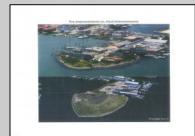

## **COMMENTS**

The PREMIER WATERFRONT LOCATION on the entire EAST COAST. These properties are direct waterfront with 300' bulkheads overlooking Gardener's Basin, Golden Nugget Marina-Casino, and direct access to Atlantic Ocean via one of the best deep-water inlets on the coast. Multiple properties being offered in this package price with adjacent properties available to complete assemblage that would provide an additional 900' of direct bulkheaded waterfront property. Previously zoned marine commercial now R-3 (Residential) ready for multiple uses. Seller will also consider long term ground lease proposals to credit tenant.