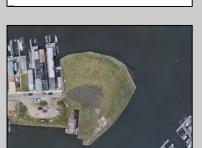

## **COMMENTS**

The PREMIER WATERFRONT LOCATION on the entire EAST COAST. These properties are direct waterfront with 300' bulkheads overlooking Gardener's Basin, Golden Nugget Marina-Casino, and direct access to Atlantic Ocean via one of the best deep-water inlets on the coast. Multiple properties being offered in this package price with adjacent properties available to complete assemblage that would provide an additional 900' of direct bulkheaded waterfront property. Previously zoned marine commercial now R-3 (Residential) ready for multiple uses. Seller will also consider long term ground lease proposals to credit tenant.