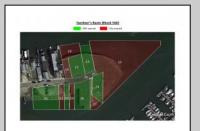

## **COMMENTS**

The PREMIER WATERFRONT LOCATION on the entire EAST COAST. These properties are direct waterfront with 300' bulkheads overlooking Gardener's Basin, Golden Nugget Marina-Casino, and direct access to Atlantic Ocean via one of the best deep-water inlets on the coast. Multiple properties being offered in this package price with adjacent properties available to complete assemblage that would provide an additional 900' of direct bulkheaded waterfront property. Previously zoned marine commercial now R-3 (Residential) ready for multiple uses. Seller will also consider long term ground lease proposals to credit tenant.