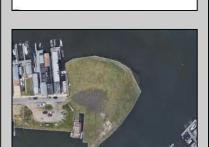

## **COMMENTS**

The PREMIER WATERFRONT LOCATION on the entire EAST COAST. These properties are direct waterfront with 300' bulkheads overlooking Gardener's Basin, Golden Nugget Marina-Casino, and direct access to Atlantic Ocean via one of the best deep-water inlets on the coast. Multiple properties being offered in this package price with adjacent properties available to complete assemblage that would provide an additional 900' of direct bulkheaded waterfront property. Previously zoned marine commercial now R-3 (Residential) ready for multiple uses. Seller will also consider long term ground lease proposals to credit tenant.