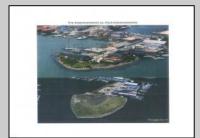

## **COMMENTS**

The PREMIER WATERFRONT LOCATION on the entire EAST COAST. These properties are direct waterfront with 300' bulkheads overlooking Gardener's Basin, Golden Nugget Marina-Casino, and direct access to Atlantic Ocean via one of the best deep-water inlets on the coast. Multiple properties being offered in this package price with adjacent properties available to complete assemblage that would provide an additional 900' of direct bulkheaded waterfront property. Previously zoned marine commercial now R-3 (Residential) ready for multiple uses. Seller will also consider long term ground lease proposals to credit tenant.