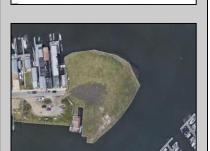

## **COMMENTS**

The PREMIER WATERFRONT LOCATION on the entire EAST COAST. These properties are direct waterfront with 300' bulkheads overlooking Gardener's Basin, Golden Nugget Marina-Casino, and direct access to Atlantic Ocean via one of the best deep-water inlets on the coast. Multiple properties being offered in this package price with adjacent properties available to complete assemblage that would provide an additional 900' of direct bulkheaded waterfront property. Previously zoned marine commercial now R-3 (Residential) ready for multiple uses. Seller will also consider long term ground lease proposals to credit tenant.