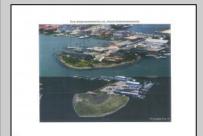

## **COMMENTS**

The PREMIER WATERFRONT LOCATION on the entire EAST COAST. These properties are direct waterfront with 300' bulkheads overlooking Gardener's Basin, Golden Nugget Marina-Casino, and direct access to Atlantic Ocean via one of the best deep-water inlets on the coast. Multiple properties being offered in this package price with adjacent properties available to complete assemblage that would provide an additional 900' of direct bulkheaded waterfront property. Previously zoned marine commercial now R-3 (Residential) ready for multiple uses. Seller will also consider long term ground lease proposals to credit tenant.