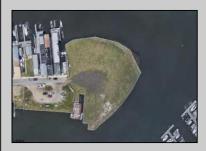

## **COMMENTS**

The PREMIER WATERFRONT LOCATION on the entire EAST COAST. These properties are direct waterfront with 300' bulkheads overlooking Gardener's Basin, Golden Nugget Marina-Casino, and direct access to Atlantic Ocean via one of the best deep-water inlets on the coast. Multiple properties being offered in this package price with adjacent properties available to complete assemblage that would provide an additional 900' of direct bulkheaded waterfront property. Previously zoned marine commercial now R-3 (Residential) ready for multiple uses. Seller will also consider long term ground lease proposals to credit tenant.