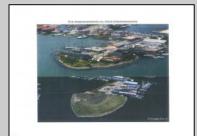

## **COMMENTS**

The PREMIER WATERFRONT LOCATION on the entire EAST COAST. These properties are direct waterfront with 300' bulkheads overlooking Gardener's Basin, Golden Nugget Marina-Casino, and direct access to Atlantic Ocean via one of the best deep-water inlets on the coast. Multiple properties being offered in this package price with adjacent properties available to complete assemblage that would provide an additional 900' of direct bulkheaded waterfront property. Previously zoned marine commercial now R-3 (Residential) ready for multiple uses. Seller will also consider long term ground lease proposals to credit tenant.