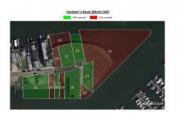

## **COMMENTS**

The PREMIER WATERFRONT LOCATION on the entire EAST COAST. These properties are direct waterfront with 300' bulkheads overlooking Gardener's Basin, Golden Nugget Marina-Casino, and direct access to Atlantic Ocean via one of the best deep-water inlets on the coast. Multiple properties being offered in this package price with adjacent properties available to complete assemblage that would provide an additional 900' of direct bulkheaded waterfront property. Previously zoned marine commercial now R-3 (Residential) ready for multiple uses. Seller will also consider long term ground lease proposals to credit tenant.