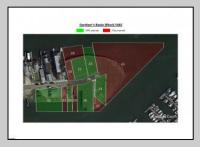

## COMMENTS

The PREMIER WATERFRONT LOCATION on the entire EAST COAST. These properties are direct waterfront with 300' bulkheads overlooking Gardener's Basin, Golden Nugget Marina-Casino, and direct access to Atlantic Ocean via one of the best deep-water inlets on the coast. Multiple properties being offered in this package price with adjacent properties available to complete assemblage that would provide an additional 900' of direct bulkheaded waterfront property. Previously zoned marine commercial now R-3 (Residential) ready for multiple uses. Seller will also consider long term ground lease proposals to credit tenant.