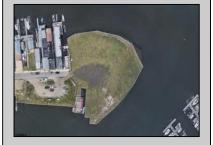

## COMMENTS

The PREMIER WATERFRONT LOCATION on the entire EAST COAST. These properties are direct waterfront with 300' bulkheads overlooking Gardener's Basin, Golden Nugget Marina-Casino, and direct access to Atlantic Ocean via one of the best deep-water inlets on the coast. Multiple properties being offered in this package price with adjacent properties available to complete assemblage that would provide an additional 900' of direct bulkheaded waterfront property. Previously zoned marine commercial now R-3 (Residential) ready for multiple uses. Seller will also consider long term ground lease proposals to credit tenant.