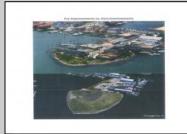

## COMMENTS

The PREMIER WATERFRONT LOCATION on the entire EAST COAST. These properties are direct waterfront with 300' bulkheads overlooking Gardener's Basin, Golden Nugget Marina-Casino, and direct access to Atlantic Ocean via one of the best deep-water inlets on the coast. Multiple properties being offered in this package price with adjacent properties available to complete assemblage that would provide an additional 900' of direct bulkheaded waterfront property. Previously zoned marine commercial now R-3 (Residential) ready for multiple uses. Seller will also consider long term ground lease proposals to credit tenant.