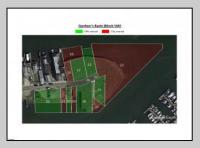

## COMMENTS

The PREMIER WATERFRONT LOCATION on the entire EAST COAST. These properties are direct waterfront with 300' bulkheads overlooking Gardener's Basin, Golden Nugget Marina-Casino, and direct access to Atlantic Ocean via one of the best deep-water inlets on the coast. Multiple properties being offered in this package price with adjacent properties available to complete assemblage that would provide an additional 900' of direct bulkheaded waterfront property. Previously zoned marine commercial now R-3 (Residential) ready for multiple uses. Seller will also consider long term ground lease proposals to credit tenant.