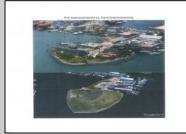

## COMMENTS

The PREMIER WATERFRONT LOCATION on the entire EAST COAST. These properties are direct waterfront with 300' bulkheads overlooking Gardener's Basin, Golden Nugget Marina-Casino, and direct access to Atlantic Ocean via one of the best deep-water inlets on the coast. Multiple properties being offered in this package price with adjacent properties available to complete assemblage that would provide an additional 900' of direct bulkheaded waterfront property. Previously zoned marine commercial now R-3 (Residential) ready for multiple uses. Seller will also consider long term ground lease proposals to credit tenant.