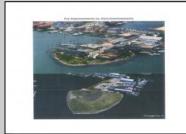

## COMMENTS

The PREMIER WATERFRONT LOCATION on the entire EAST COAST. These properties are direct waterfront with 300' bulkheads overlooking Gardener's Basin, Golden Nugget Marina-Casino, and direct access to Atlantic Ocean via one of the best deep-water inlets on the coast. Multiple properties being offered in this package price with adjacent properties available to complete assemblage that would provide an additional 900' of direct bulkheaded waterfront property. Previously zoned marine commercial now R-3 (Residential) ready for multiple uses. Seller will also consider long term ground lease proposals to credit tenant.