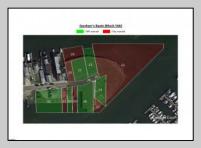

## COMMENTS

The PREMIER WATERFRONT LOCATION on the entire EAST COAST. These properties are direct waterfront with 300' bulkheads overlooking Gardener's Basin, Golden Nugget Marina-Casino, and direct access to Atlantic Ocean via one of the best deep-water inlets on the coast. Multiple properties being offered in this package price with adjacent properties available to complete assemblage that would provide an additional 900' of direct bulkheaded waterfront property. Previously zoned marine commercial now R-3 (Residential) ready for multiple uses. Seller will also consider long term ground lease proposals to credit tenant.