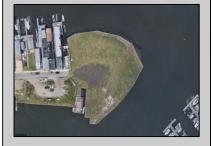

## COMMENTS

The PREMIER WATERFRONT LOCATION on the entire EAST COAST. These properties are direct waterfront with 300' bulkheads overlooking Gardener's Basin, Golden Nugget Marina-Casino, and direct access to Atlantic Ocean via one of the best deep-water inlets on the coast. Multiple properties being offered in this package price with adjacent properties available to complete assemblage that would provide an additional 900' of direct bulkheaded waterfront property. Previously zoned marine commercial now R-3 (Residential) ready for multiple uses. Seller will also consider long term ground lease proposals to credit tenant.