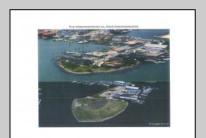

## **COMMENTS**

The PREMIER WATERFRONT LOCATION on the entire EAST COAST. These properties are direct waterfront with 300' bulkheads overlooking Gardener's Basin, Golden Nugget Marina-Casino, and direct access to Atlantic Ocean via one of the best deep-water inlets on the coast. Multiple properties being offered in this package price with adjacent properties available to complete assemblage that would provide an additional 900' of direct bulkheaded waterfront property. Previously zoned marine commercial now R-3 (Residential) ready for multiple uses. Seller will also consider long term ground lease proposals to credit tenant.