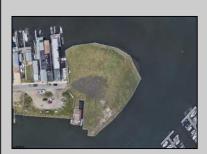

## **COMMENTS**

The PREMIER WATERFRONT LOCATION on the entire EAST COAST. These properties are direct waterfront with 300' bulkheads overlooking Gardener's Basin, Golden Nugget Marina-Casino, and direct access to Atlantic Ocean via one of the best deep-water inlets on the coast. Multiple properties being offered in this package price with adjacent properties available to complete assemblage that would provide an additional 900' of direct bulkheaded waterfront property. Previously zoned marine commercial now R-3 (Residential) ready for multiple uses. Seller will also consider long term ground lease proposals to credit tenant.