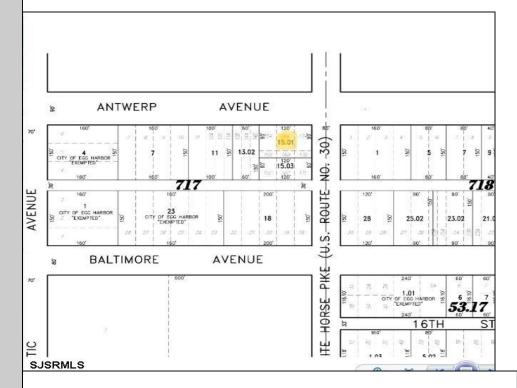

## **COMMENTS**

\*\*\*NEW LISTING!!\*\*\* vacant lot zoned Highway Commericial but previously had a single family home. lot is currently 6000 sq ft need 9,000 sq feet to rebuild single family home without a variance or 15,000 to do something commercial without a variance. Adjacent lot is city owned purchase that and you will have a blank slate to work with!