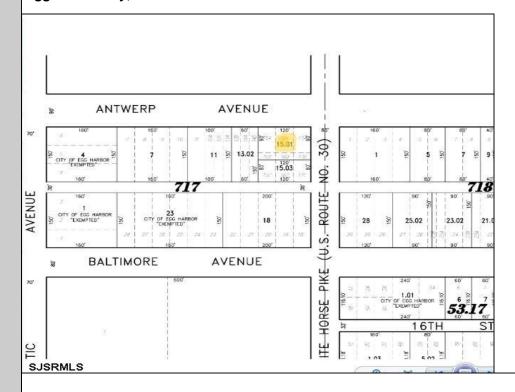

## **COMMENTS**

\*\*\*NEW LISTING!!\*\*\* vacant lot zoned Highway Commercial but previously had a single family home. lot is currently 6000 sq ft need 9,000 sq feet to rebuild single family home without a variance or 15,000 to do something commercial without a variance. Adjacent lot is city owned purchase that and you will have a blank slate to work with!