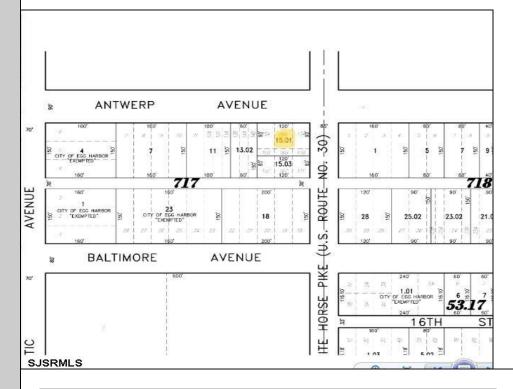

## **COMMENTS**

\*\*\*NEW LISTING!!\*\*\* vacant lot zoned Highway Commercial but previously had a single family home. lot is currently 6000 sq ft need 9,000 sq feet to rebuild single family home without a variance or 15,000 to do something commercial without a variance. Adjacent lot is city owned purchase that and you will have a blank slate to work with!