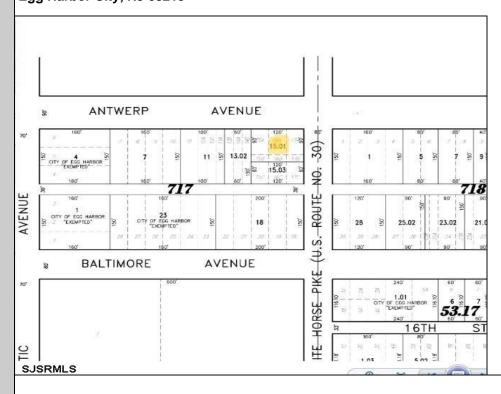

## 1500 White Horse Pike Egg Harbor City, NJ 08215

## COMMENTS

\*\*\*NEW LISTING!!\*\*\* vacant lot zoned Highway Commericial but previously had a single family home. lot is currently 6000 sq ft need 9,000 sq feet to rebuild single family home without a variance or 15,000 to do something commercial without a variance. Adjacent lot is city owned purchase that and you will have a blank slate to work with!